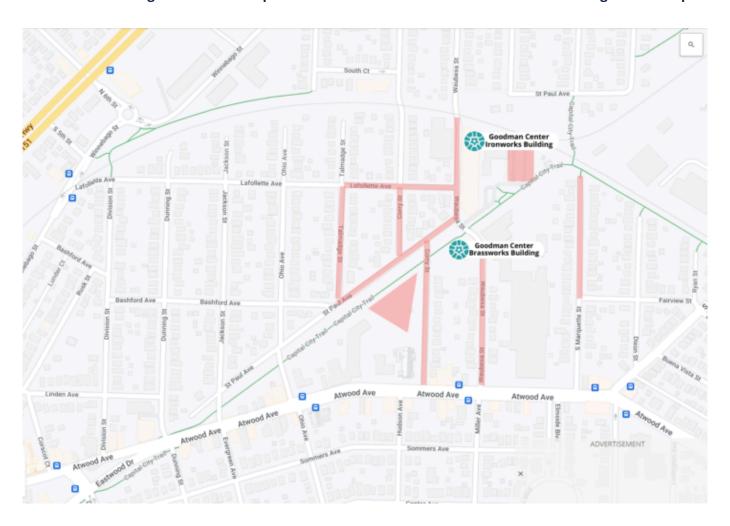

## Parking Instructions for PLATO Member Appreciation Lunch and Annual Meeting 2024

The address of the Goodman Center's Brass Works Building is 214 Waubesa Street, Madison, WI 53704.

- **Street Parking**: Available on these streets around the Brass Works Building: Corry, Waubesa, St. Paul, Lafollette, Talmadge. See the streets highlighted in pink below.
- Brassworks Building Parking Lot: We have permission to park in half of this parking lot the side that is
  accessible from Corry Street. There are 20 spaces available there including several handicapped spots.
   The other half is for Kipp employees.
- St. Bernard's Parking Lot: Enter this parking lot from Corry Street and park in the reserved visitor spaces in the northeast corner in the yellow stalls.

There are two buildings at Goodman – please note the location of the Brass Works Building on this map: